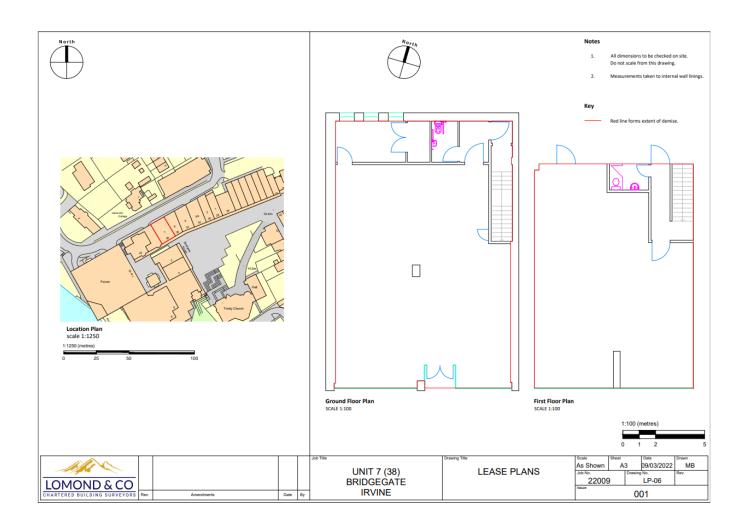

#### Accommodation

The property comprises a standard retail unit configured over ground and first floors.

The premises extend to the following approximate areas:

Ground Floor: 2,025 sq ft / 188.13 sqm First Floor: 1,433 sq ft / 133.13 sqm