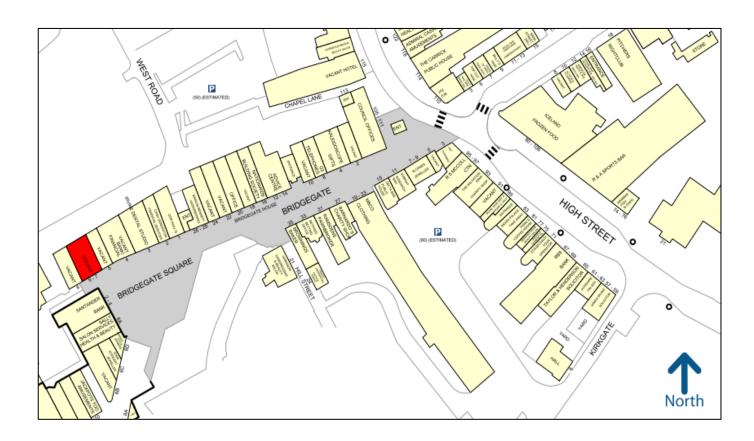

#### Location

Irvine is the principal town with North Ayrshire having a resident population of circa 33,000 persons and benefiting from a catchment in the region of 200,000 persons. The unit itself occupies a prominent position within Bridgegate Square directly adjacent to the entrance to the Rivergate Shopping Centre. Nearby retailers include Cash Generator, Santander, O2, Subway and Sally Services.